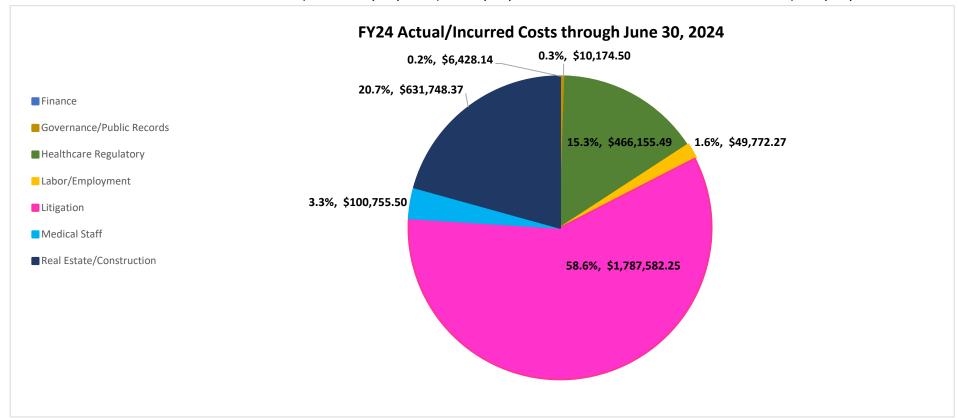

| FY24                      |    | Board Approved |    | Actual/Incurred | % of Budget | % of Actual/Incurred | Remaining Balance |              |  |
|---------------------------|----|----------------|----|-----------------|-------------|----------------------|-------------------|--------------|--|
|                           |    | Budget         |    | Costs           |             | Costs Total          |                   |              |  |
| Finance                   | \$ | 185,000        | \$ | 6,428.14        | 3.47%       | 0.2%                 | \$                | 178,571.86   |  |
| Governance/Public Records | \$ | 25,000         | \$ | 10,174.50       | 40.70%      | 0.3%                 | \$                | 14,825.50    |  |
| Healthcare Regulatory     | \$ | 1,345,000      | \$ | 466,155.49      | 34.66%      | 15.3%                | \$                | 878,844.51   |  |
| Labor/Employment          | \$ | 100,000        | \$ | 49,772.27       | 49.77%      | 1.6%                 | \$                | 50,227.73    |  |
| Litigation                | \$ | 7,655,000      | \$ | 1,787,582.25    | 23.35%      | 58.6%                | \$                | 5,867,417.75 |  |
| Medical Staff             | \$ | 350,000        | \$ | 100,755.50      | 28.79%      | 3.3%                 | \$                | 249,244.50   |  |
| Real Estate/Construction  | \$ | 2,625,000      | \$ | 631,748.37      | 24.07%      | 20.7%                | \$                | 1,993,251.63 |  |
| Total                     | \$ | 12,285,000     | \$ | 3,052,616.52    | 24.85%      | 100.0%               | \$                | 9,232,383.48 |  |