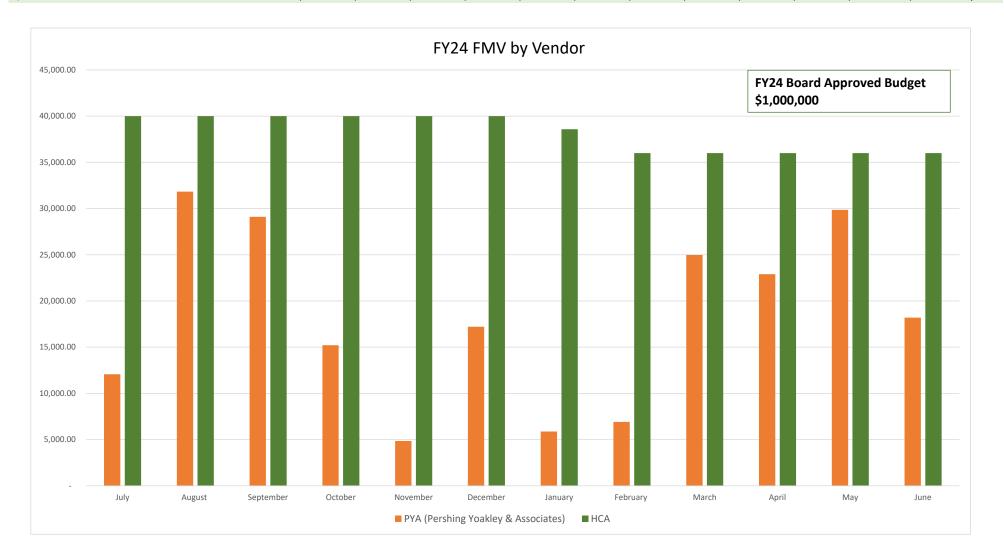

## FY24 FMV

|                                     | Date of<br>Engagement<br>Letter | July      | August    | September | October   | November  | December  | January   | February  | March     | April     | May       | June      | YTD Matter<br>Fees |
|-------------------------------------|---------------------------------|-----------|-----------|-----------|-----------|-----------|-----------|-----------|-----------|-----------|-----------|-----------|-----------|--------------------|
| PYA (Pershing Yoakley & Associates) | 09/12/19                        | 12,075.90 | 31,829.00 | 29,102.50 | 15,211.00 | 4,856.00  | 17,216.00 | 5,883.00  | 6,918.50  | 24,984.13 | 22,900.00 | 29,861.50 | 18,200.00 | 219,037.53         |
| HCA                                 | 01/20/20                        | 40,000.00 | 40,000.00 | 40,000.00 | 40,000.00 | 40,000.00 | 40,000.00 | 38,581.00 | 36,000.00 | 36,000.00 | 36,000.00 | 36,000.00 | 36,000.00 | 458,581.00         |
| TOTAL                               |                                 | 52,075.90 | 71,829.00 | 69,102.50 | 55,211.00 | 44,856.00 | 57,216.00 | 44,464.00 | 42,918.50 | 60,984.13 | 58,900.00 | 65,861.50 | 54,200.00 | 677,618.53         |